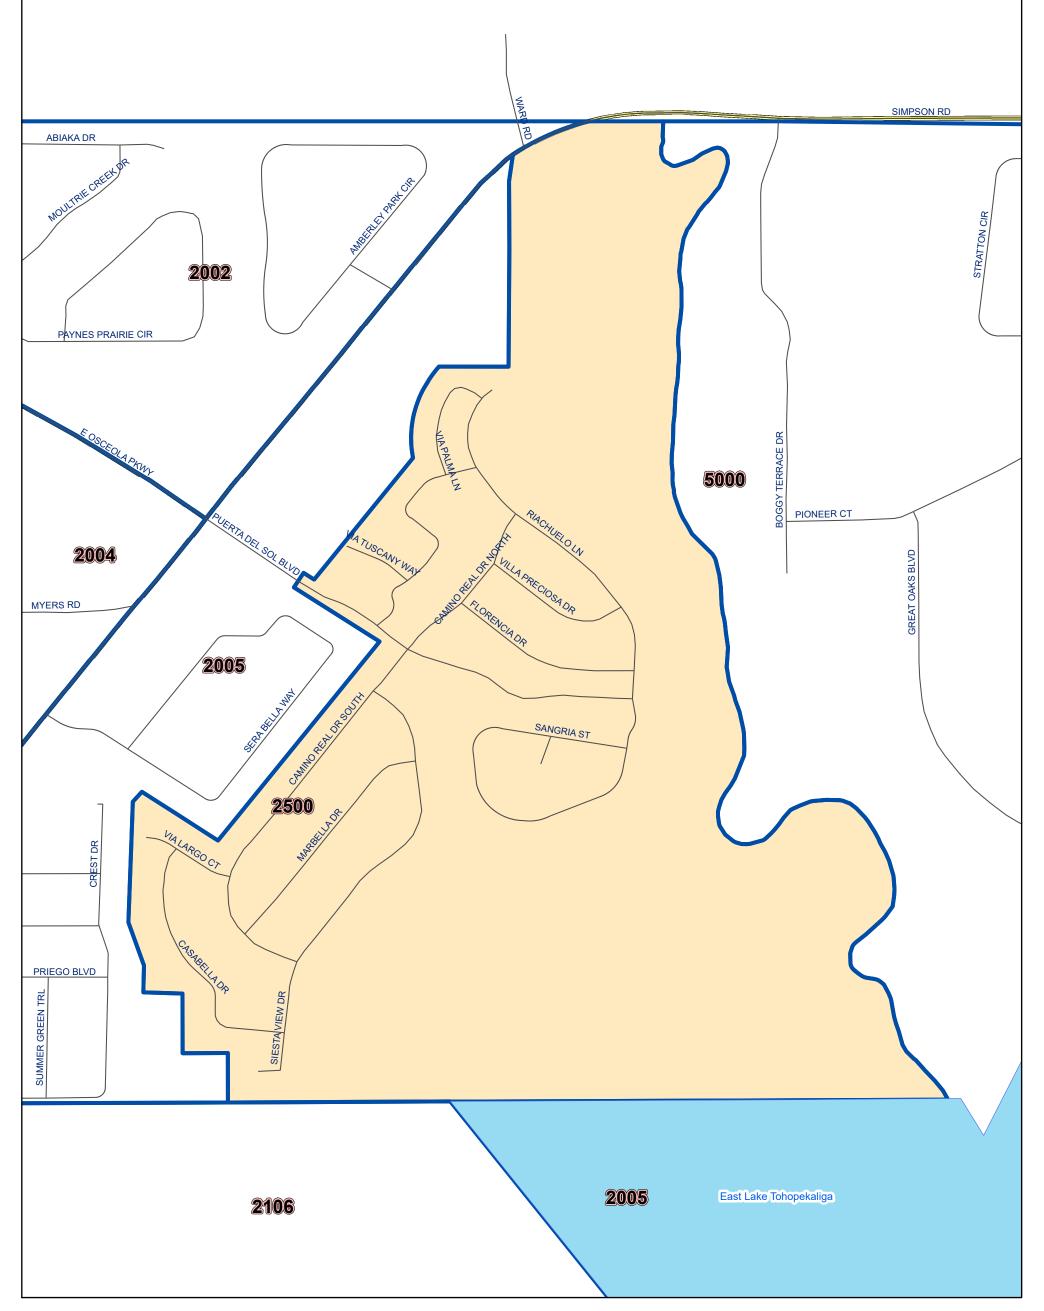

## **Osceola County Voting Precinct 2500**

U:\Mapping GIS\GIS Map Files\Map Templates\Precincts\Precinct 2500.mxd

## POLLING LOCATION NOT SHOWN WITHIN THE BOUNDARY OF THIS PRECINCT

May 2022

DISCLAIMER: Precinct boundaries may not have been modified to include the latest annexations within the cities of Kissimmee and St. Cloud. Any questions as to the precinct boundaries in these areas should be directed to the Osceola County Supervisor of Elections Office.